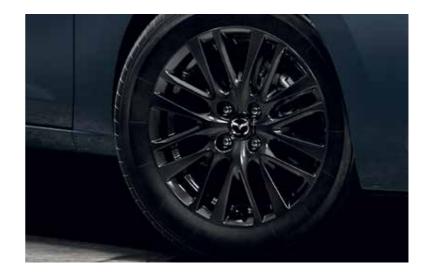

## WELCOME TO THE 2022 MAZDA2 HOMURA

Engineered and crafted with utmost care to the tiniest detail, the 2022 Mazda2 Homura makes an impression both visually and from a driver's perspective. Its sporty shape match the sophisticated handcrafted interior, while every feature is thoughtfully built around you, the driver. The impressive range of stunning exterior colours are all completed by the 16" Black Alloy Wheels, Black Shark-fin Antenna and Black Mirror Caps to display an overall striking look anywhere you drive it. Under the hood, our latest engine delivers improved fuel efficiency, while maintaining high performance levels.