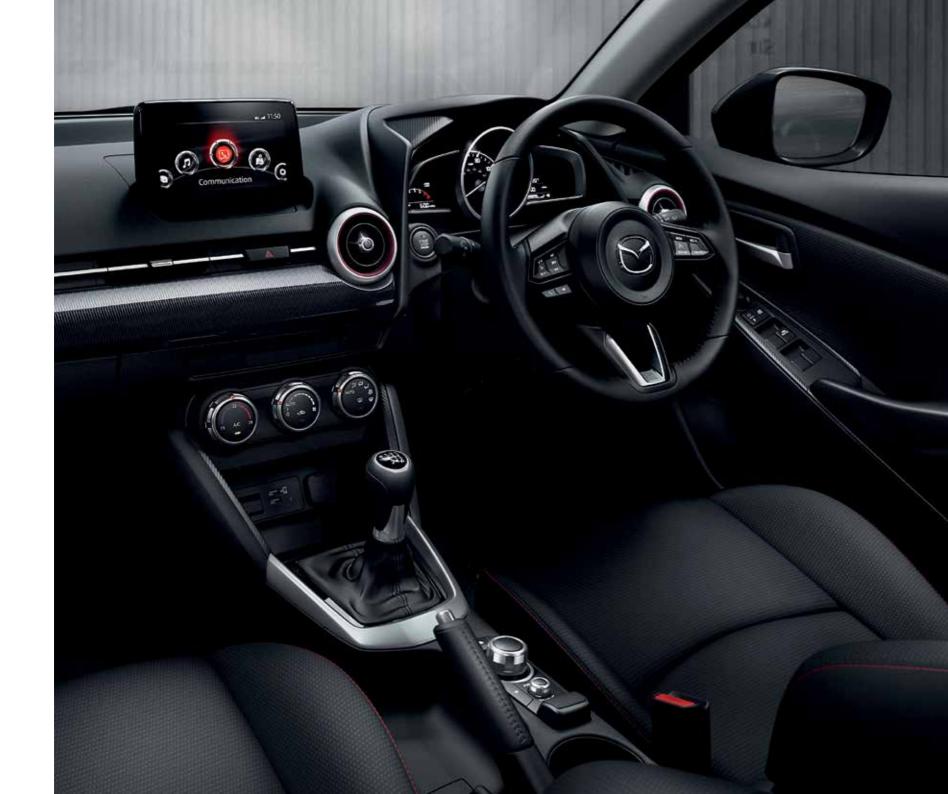

## CONFIDENT AND CONNECTED

A completely synchronised environment is ensured by the effortless control of the 7" colour touch-screen display and the intuitive HMI Commander. Moreover, synchronising your mobile phone, accessing internet radio or your favorite music via Android Auto or the Wireless Apple CarPlay, is now easier than ever through the Mazda Connect infotainment system. New-generation safety features such as Hill Launch Assist, Rear View Camera, Cruise Control or the Dynamic Stability Control with Traction Control System are all designed to boost your confidence anywhere you drive.