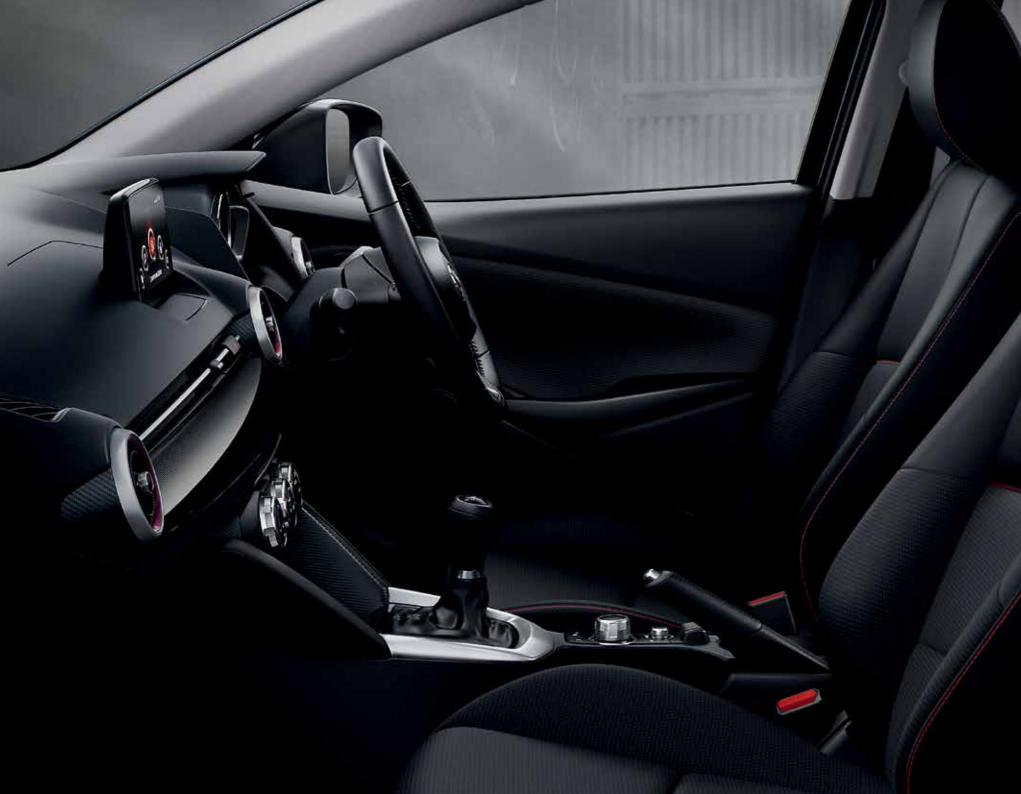

## **COMFORT AWAITS**

The 2022 Mazda2 Homura is designed so you should feel comfortable in any situation. The exquisitely crafted interior matches the exterior design touches with Black Fabric and red stitching, while features like the Keyless Entry, Power Door Lock or the Trip Computer, all contribute to a heightened state of relaxation and confidence.

## CONFIDENT AND CONNECTED

A completely synchronised environment is ensured by the effortless control of the 7" colour touch-screen display and the intuitive HMI Commander. Moreover, synchronising your mobile phone, accessing internet radio or your favorite music via Android Auto or the Wireless Apple CarPlay, is now easier than ever through the Mazda Connect infotainment system. New-generation safety features such as Hill Launch Assist, Rear View Camera, Cruise Control or the Dynamic Stability Control with Traction Control System are all designed to boost your confidence anywhere you drive.