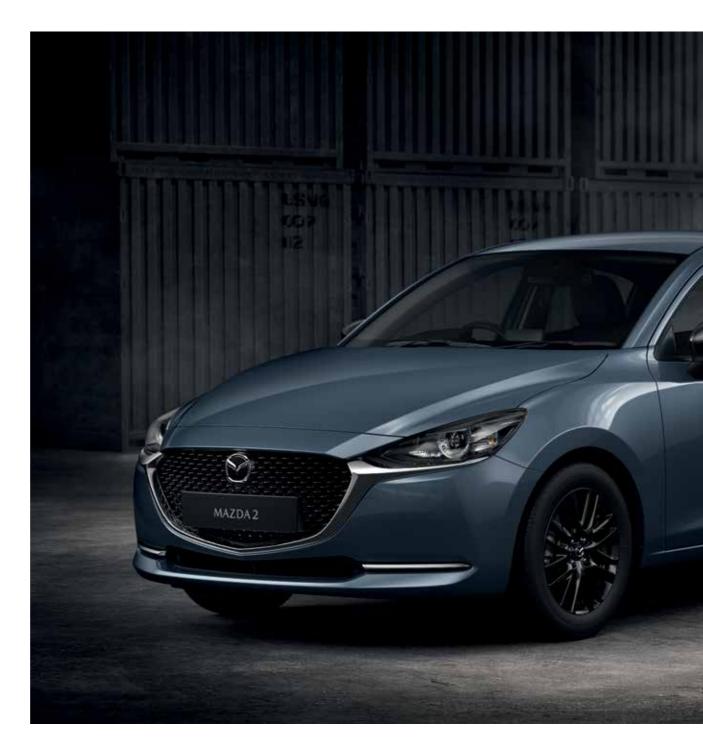

## MAZDA 2 HOMURA

This image is showing a Mazda2 Homura in Polymetal Grey

## WELCOME TO THE 2022 MAZDA2 HOMURA

Engineered and crafted with utmost care to the tiniest detail, the 2022 Mazda2 Homura makes an impression both visually and from a driver's perspective. Its sporty shape match the sophisticated handcrafted interior, while every feature is thoughtfully built around you, the driver. The impressive range of stunning exterior colours are all completed by the 16" Black Alloy Wheels, Black Shark-fin Antenna and Black Mirror Caps to display an overall striking look anywhere you drive it. Under the hood, our latest engine delivers improved fuel efficiency, while maintaining high performance levels.