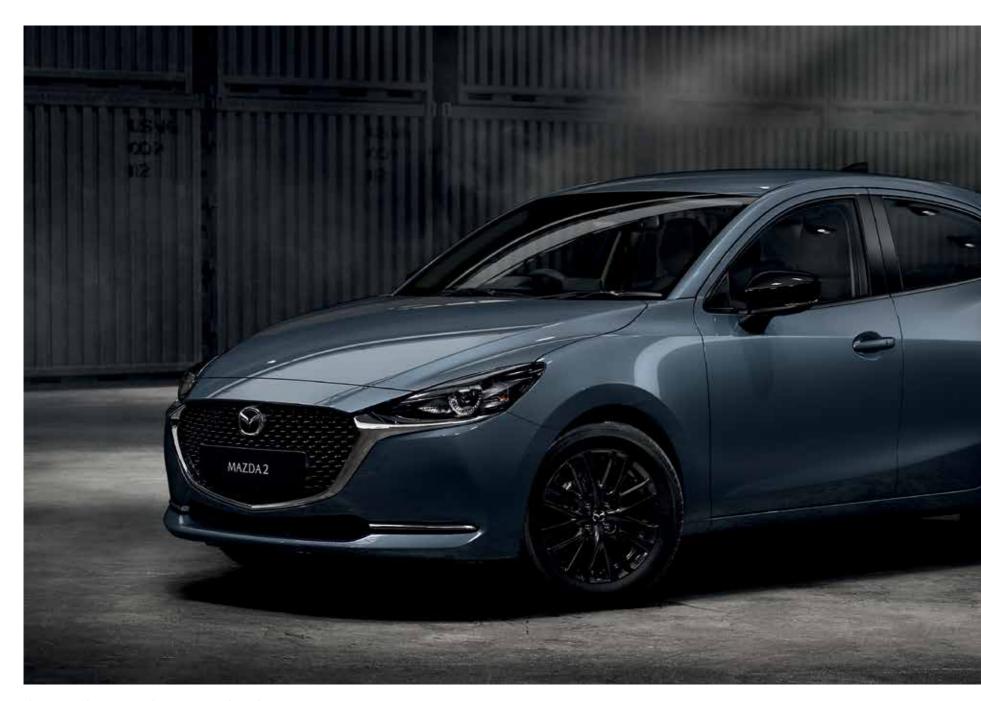

## MAZDA 2 HOMURA

This image is showing a Mazda2 Homura in Polymetal Grey

## WELCOME TO THE 2022 MAZDA2 HOMURA

Engineered and crafted with utmost care to the tiniest detail, the 2022 Mazda2 Homura makes an impression both visually and from a driver's perspective. Its sporty shape match the sophisticated handcrafted interior, while every feature is thoughtfully built around you, the driver. The impressive range of stunning exterior colours are all completed by the 16" Black Alloy Wheels, Black Shark-fin Antenna and Black Mirror Caps to display an overall striking look anywhere you drive it. Under the hood, our latest engine delivers improved fuel efficiency, while maintaining high performance levels.