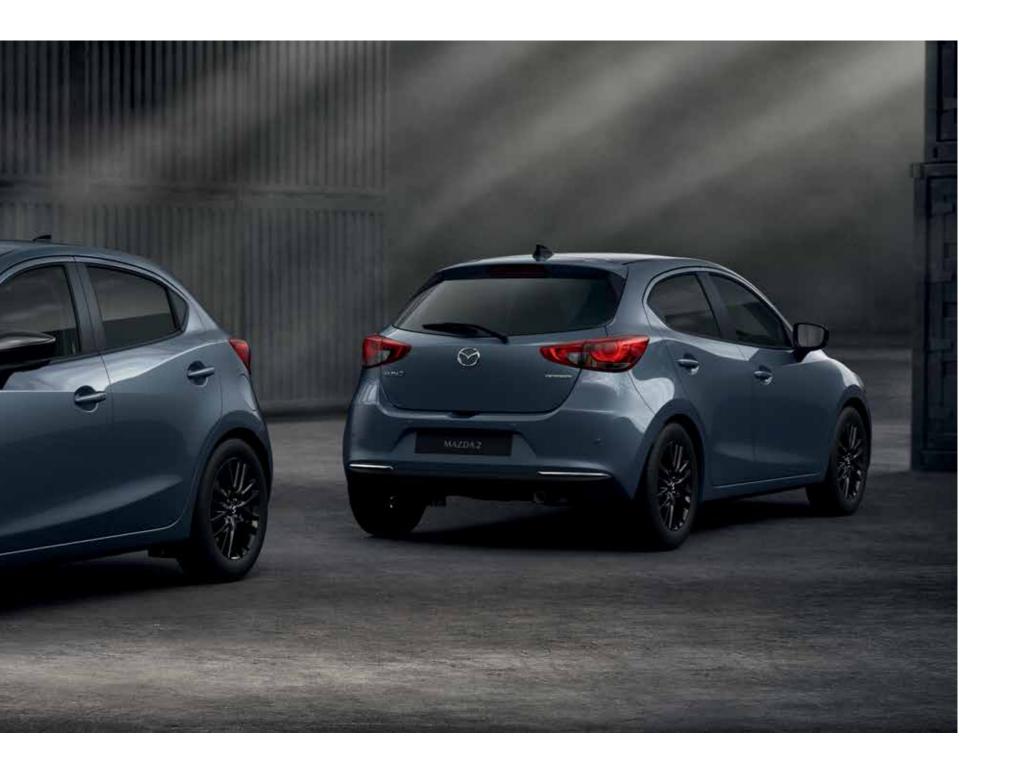

This image is showing a Mazda2 Homura in Polymetal Grey

## WELCOME TO THE 2022 MAZDA2 HOMURA

Engineered and crafted with utmost care to the tiniest detail, the 2022 Mazda2 Homura makes an impression both visually and from a driver's perspective. Its sporty shape match the sophisticated handcrafted interior, while every feature is thoughtfully built around you, the driver. The impressive range of stunning exterior colours are all completed by the 16" Black Alloy Wheels, Black Shark-fin Antenna and Black Mirror Caps to display an overall striking look anywhere you drive it. Under the hood, our latest engine delivers improved fuel efficiency, while maintaining high performance levels.